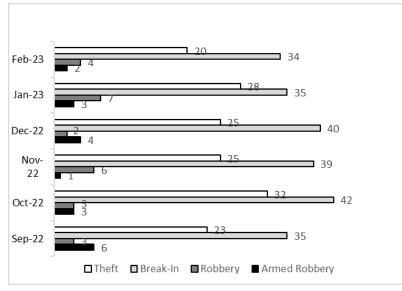

# MONTHLY CRIME BREAKDOWN

FREQUENTLY TARGETED ITEMS

\*This report has been compiled from information received by Safeguard and reported by the ZRP