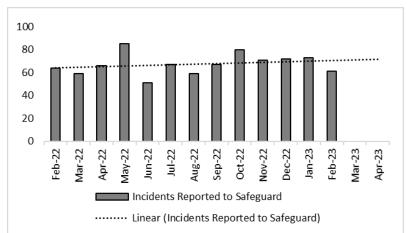

# TOTAL MONTHLY REPORTED INCIDENTS

### **OVERVIEW**

- The good news is that the total number of reported break in and theft incidents fell in February
- We have observed an increase incidents of collusive theft involving employees.
- For supermarkets we have several cases of money changers outside offering to provide RTGS in return for USD cash .
- Caretakers living on site after hours are currently vulnerable to attack and we have reported cases of loss from their quarters, which are often not as well protected as the buildings they are supervising
- Gate motor theft remained prevalent in the Harare northern suburbs with Mount Pleasant, Vainona, Greystone Park and the Grange /Kambanji areas reporting several losses and attempted thefts
- Cases of theft where the security system has been off, or not covering the area affected, is a common monthly occurrence
- There has been an increase in robbery incidents in Southerton, Harare.
- In February 2023, the Zimbabwe Republic Police expressed concern over the increase in cybercrime and the loss of funds related to foreign currency transactions online.
- The ZRP has also reported cases in which individuals have been found in possession of illegal firearms, with some firearms confirmed to have been stolen and smuggled from South Africa