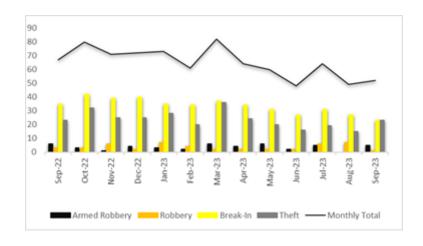

ehicles (including large amounts of cash) continues to surprise.
- Internal theft at business sites appears to be on the increase with reports of laptops being stolen from unattended and unlocked offices. Lock offices when out, control access to buildings, and protect information on computers with backup to cloud and passwords. The loss of information is in many cases the greater damage. Review access to site and search of vehicles and staff on exit.
- The majority of losses were recorded at sites without functioning alarms.

### **HIGH RISK AREAS**

Harare: Workington, Willowvale, Southerton, Graniteside Bulawayo: Belmont, Kumalo, Makokoba, Bulawayo CBD

### MODUS OPERANDI/METHOD OF EXECUTION AND TARGETED ITEMS



### **TOTAL MONTHLY REPORTED INCIDENTS, SEPTEMBER 2022 – SEPTEMBER 2023**



### **MONTHLY PROVINCIAL BREAKDOWN**

| ROVINCE | MONTH (2023) |     |     |     |     |     |     |     | 2023 | 2022  |       |
|---------|--------------|-----|-----|-----|-----|-----|-----|-----|------|-------|-------|
|         | JAN          | FEB | MAR | APR | MAY | JUN | JUL | AUG | SEPT | TOTAL | TOTAL |

| HARARE          | 28 | 32 | 41 | 29 | 37 | 18 | 29 | 27 | 33 | 274 | 320 |
|-----------------|----|----|----|----|----|----|----|----|----|-----|-----|
| BULAWAYO        | 25 | 15 | 25 | 19 | 9  | 16 | 21 | 15 | 7  | 152 | 98  |
| MANICALAND      | 9  | 6  | 8  | 5  | 5  | 6  | 5  | 9  | 6  | 59  | 57  |
| MIDLANDS        | 2  | 2  | 3  | 7  | 2  | 5  | 8  | -  | 3  | 32  | 46  |
| MASH EAST       | 3  | 2  | 3  | 2  | 1  | -  | -  | 1  | 1  | 13  | 13  |
| MASH WEST       | 1