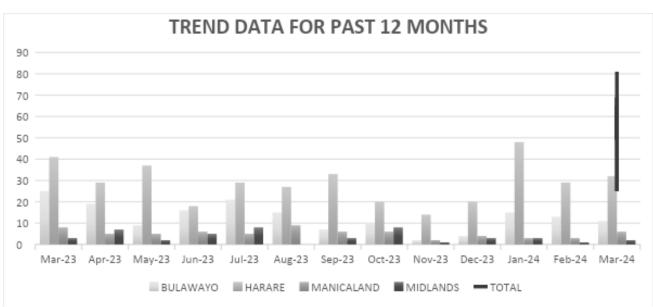

#### MONTHLY BREAKDOWN

| DDO)//NCF    | MONTH (2023) MONTH (2024) |         |         |         |         |         |          |         |     |     | 202<br>4 | 202<br>3 |         |           |           |
|--------------|---------------------------|---------|---------|---------|---------|---------|----------|---------|-----|-----|----------|----------|---------|-----------|-----------|
| PROVINCE     | MA<br>R                   | AP<br>R | MA<br>Y | JU<br>N | T<br>JU | AU<br>G | SEP<br>T | OC<br>T | NOV | DEC | JA<br>N  | FE<br>B  | MA<br>R | TOTA<br>L | TOTA<br>L |
| BULAWAYO     | 25                        | 19      | 9       | 16      | 2       | 15      | 7        | 10      | 2   | 4   | 15       | 13       | 11      | 39        | 168       |
| HARARE       | 41                        | 29      | 37      | 18      | 2<br>9  | 27      | 33       | 20      | 14  | 20  | 48       | 29       | 32      | 109       | 328       |
| MANICALAND   | 8                         | 5       | 5       | 6       | 5       | 9       | 6        | 6       | 2   | 4   | 3        | 3        | 6       | 12        | 71        |
| MASH CENTRAL | -                         | 1       | -       | 1       | ı       | 1       | -        | -       | 1   | ı   | 0        | 0        | 2       | 2         | 3         |
| MASH EAST    | 3                         | 2       | 1       | -       | 1       | 1       | 1        | -       | 1   | 0   | 0        | 2        | 1       | 3         | 14        |
| MASH WEST    | -                         | -       | 2       | 3       | 2       | -       | 2        | -       | 2   | 2   | 0        | 0        | -       | 0         | 15        |
| MASVINGO     | 1                         | -       | -       | 1       | -       | -       | -        | -       | 2   | 2   | 0        | 0        | 2       | 2         | 8         |

| MIDLANDS<br>TOTAL     | 3<br><b>81</b> | 7<br><b>64</b> | 2<br><b>56</b> | 5<br><b>49</b> | 8<br>6 | 54 | 3<br><b>52</b> | 8<br>44 | 2 <b>5</b> | 3<br><b>35</b> | <b>69</b> | 49 | <b>57</b> | 6<br>175 | 44<br><b>655</b> |
|-----------------------|----------------|----------------|----------------|----------------|--------|----|----------------|---------|------------|----------------|-----------|----|-----------|----------|------------------|
| MATABELELAND<br>NORTH | -              | -              | -              | -              | -      | -  | -              | -       | -          | -              | 0         | 1  | 1         | 2        | 0                |
| MATABELELAND          | -              | 1              | 1              | -              | 1      | 2  | -              | -       | ı          | ı              | 0         | 0  | 1         | 0        | 4                |