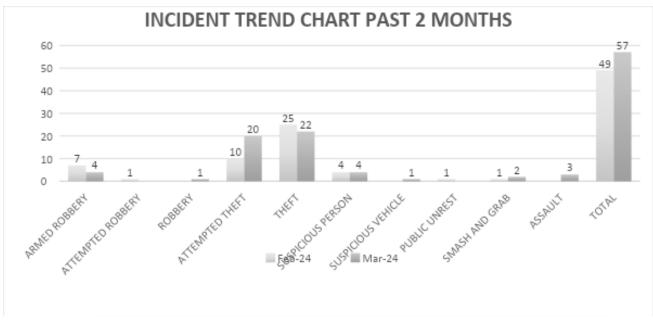

#### **OVERVIEW**

- Criminal incidents have increased since February and are down when compared to March 2023.
- 26.32% of all incidents targeted residential premises. This is a slight increase from February.
- Most criminal activity reported is between 1700 0400hrs.
- Armed Robberies have decreased but continue to target fuel stations during the nighttime hours.
- Armed Robberies in Harare have taken place on the outskirts of town.
- Theft from motor vehicles in public car parks and shopping centres have increased in March seeing most of the incidents occurring in the Highlands and Lewisam suburbs.
- Fake USD notes have seen a transition from using \$100 USD notes to using \$10 USD notes and requesting fuel stations to exchange for real \$100 USD notes.
- Sites that have a combination of detection systems such as a guard on property, electric fence, internal or external alarm linked to our response have experienced a reduction in incidents and loss.
- We have seen an increase in attempted thefts (no items stolen).
- There have been thefts at Churches which occurred Sundays in the late hours of the night.
- Where we have had a detection and the siren has sounded this has prevented or limted loss and driven the intruders away. Based on this if you have an alarm make sure it is audible, and where guards are on patrol give them a panic button so that they can sound the siren in an emergency.
- Be aware around College Road and Churchill intersection as there has been an increase to Smash and Grabs at that intersection towards the late hours of the night.